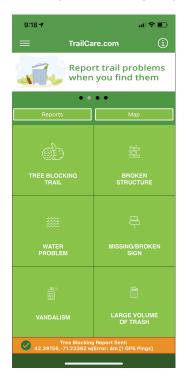

## Tell Us About Trail Problems!

This property is using the TrailCare platform to track problems on our trails. You can help us by getting the app on your smartphone and report problems when you find them.

Use the app to report:

- Trees across trails
- Broken structures
- Wet trail areas
- Missing/Broken signs
- Vandalism
- Trash

Your reports will help us keep these trails in good shape!

Learn more about the TrailCare platform at https://trailcare.com