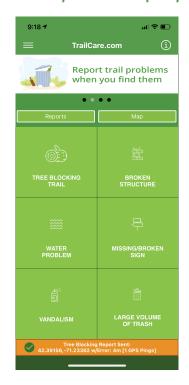

## Tell Us About Trail Problems!

This property is using the TrailCare platform to track problems on our trails. You can help us by getting the app on your smartphone and report problems when you find them.

Use the app to report:

- Trees across trails
- Broken structures
- Wet trail areas
- Missing/Broken signs
- Vandalism
- Trash

Your reports will help us keep these trails in good shape!

Learn more about the TrailCare platform at https://trailcare.com